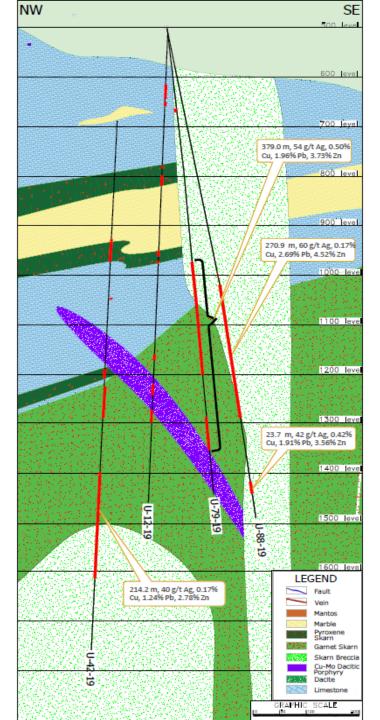

## Figure 3 – Cross Section 12

Details of intervals for drill holes not described in this current release are available in previous press releases