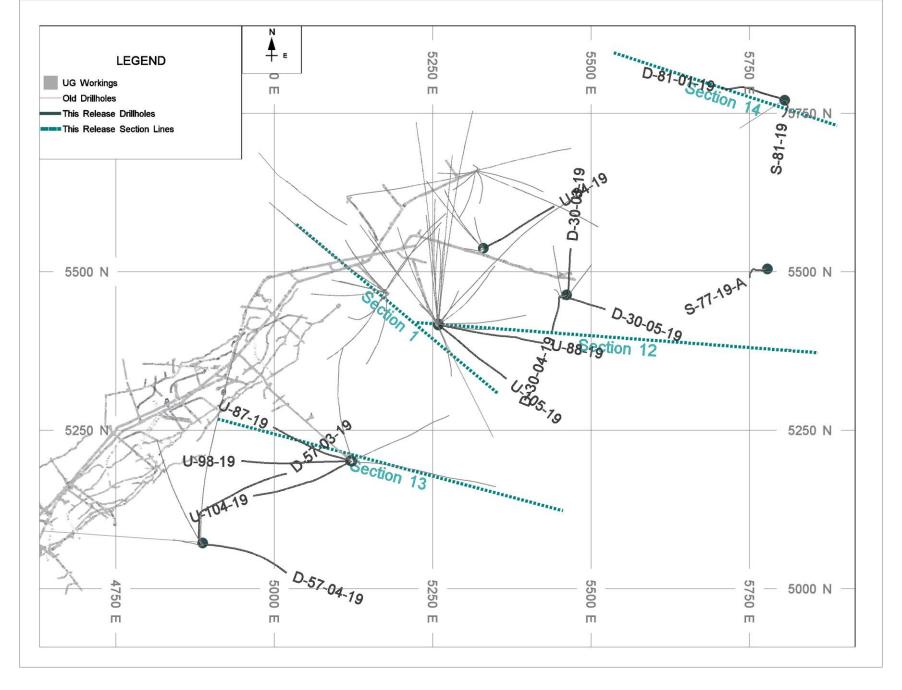

Figure 1 – Plan view of drill hole and section line locations

## Figure 2 – Cross Section 1

Details of intervals for drill holes not described in this current release are available in previous press releases



## Figure 3 – Cross Section 12

Details of intervals for drill holes not described in this current release are available in previous press releases



## Figure 4 – Cross Section 13

Details of intervals for drill holes not described in this current release are available in previous press releases



## Figure 5 – Cross Section 14

Details of intervals for drill holes not described in this current release are available in previous press releases