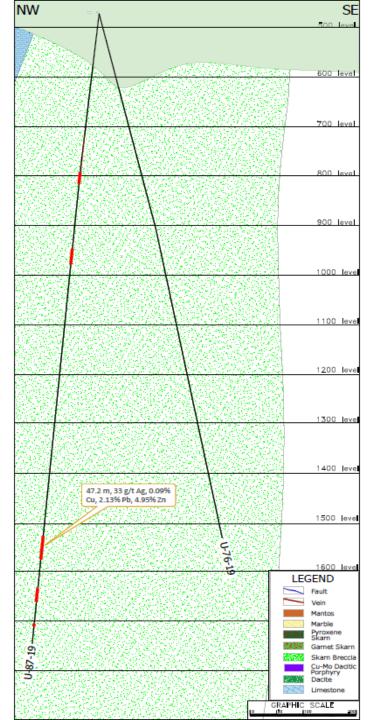

## Figure 4 – Cross Section 13

Details of intervals for drill holes not described in this current release are available in previous press releases